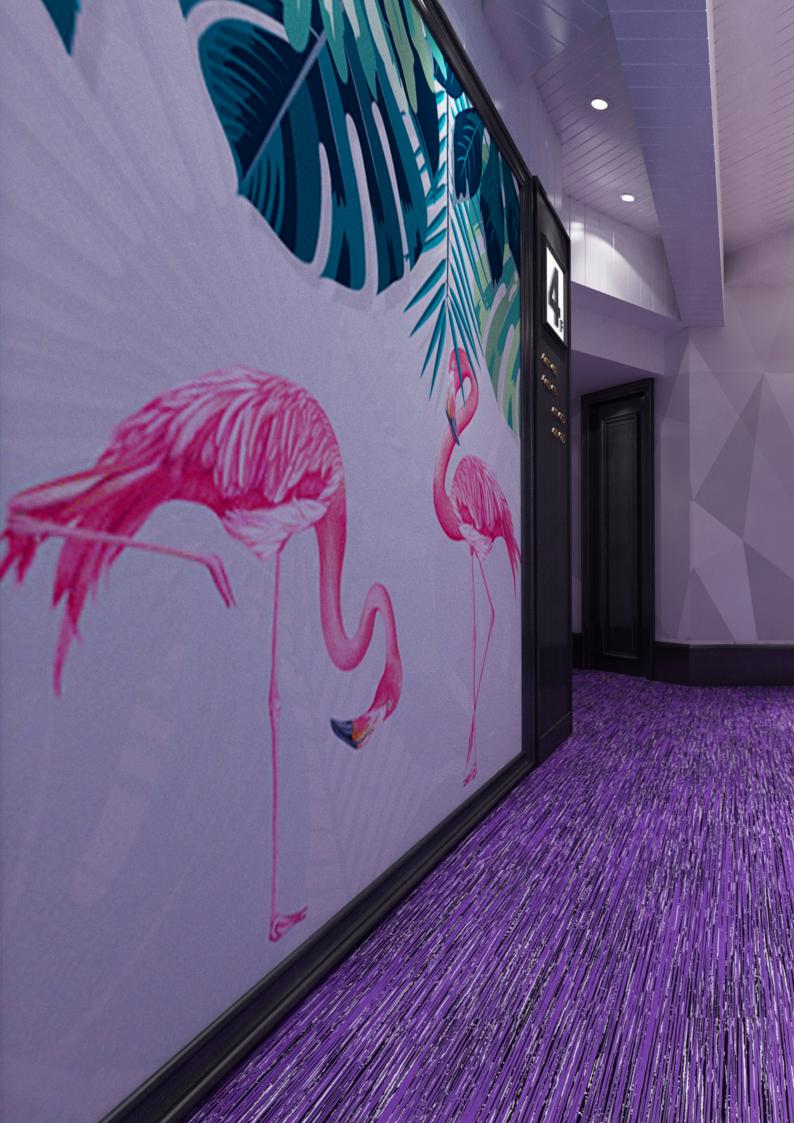

## **Inspired by Nature.**

=

=

Inspired by geological linear furrows in layers of colors generated by glaciation, and designed to evoke a subtle, textured, contemporary aesthetic.

Neoflex Striation Series showcases exquisite color combinations across its 36 colorways, giving the floor a strong presence that is at once both dramatic, yet reassuring.

# Installation Options.

Neoflex Striation Series Flooring can be installed in a variety of different ways. Different colors can be combined to great effect.