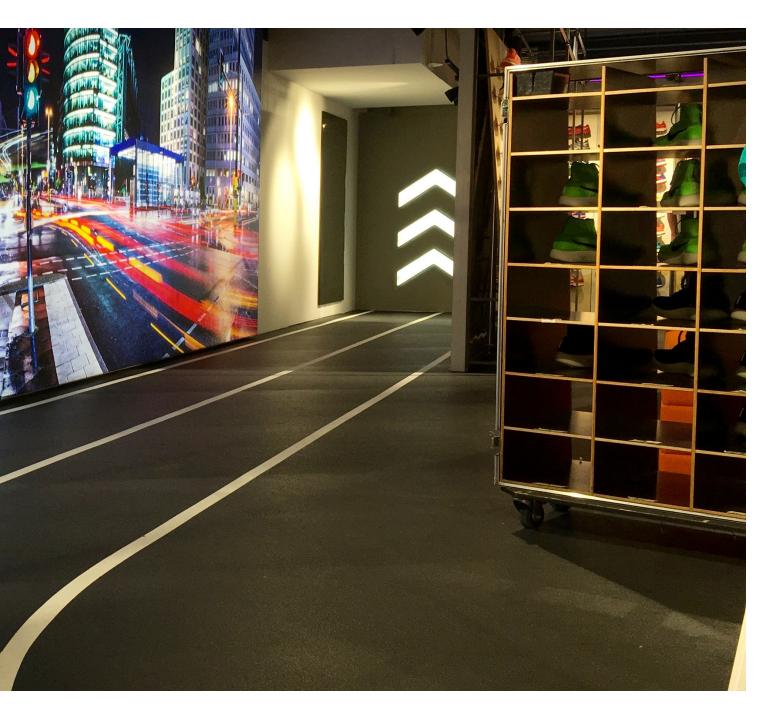

## In A Unique Format.

Neoflex Striation Series is supplied in 1200 mm x 200 mm modular planks.

With five unique planks, designed to be laid at random, a truely sophisticated floor can be created that avoids repetition.

# Installation Options.

Neoflex Striation Series Flooring can be installed in a variety of different ways. Different colors can be combined to great effect.