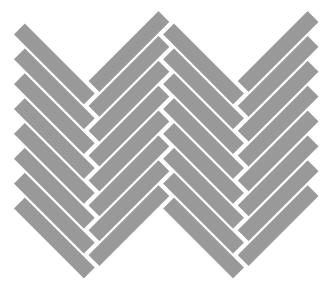

# Installation Options.

Neoflex Striation Series Flooring can be installed in a variety of different ways. Different colors can be combined to great effect.

## 2-Color Herringbone