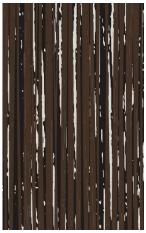

**Color** 488 SK05 LN07

Thickness 2.5 mm

**Color** 488 SK02 LN04

Thickness 2.5 mm