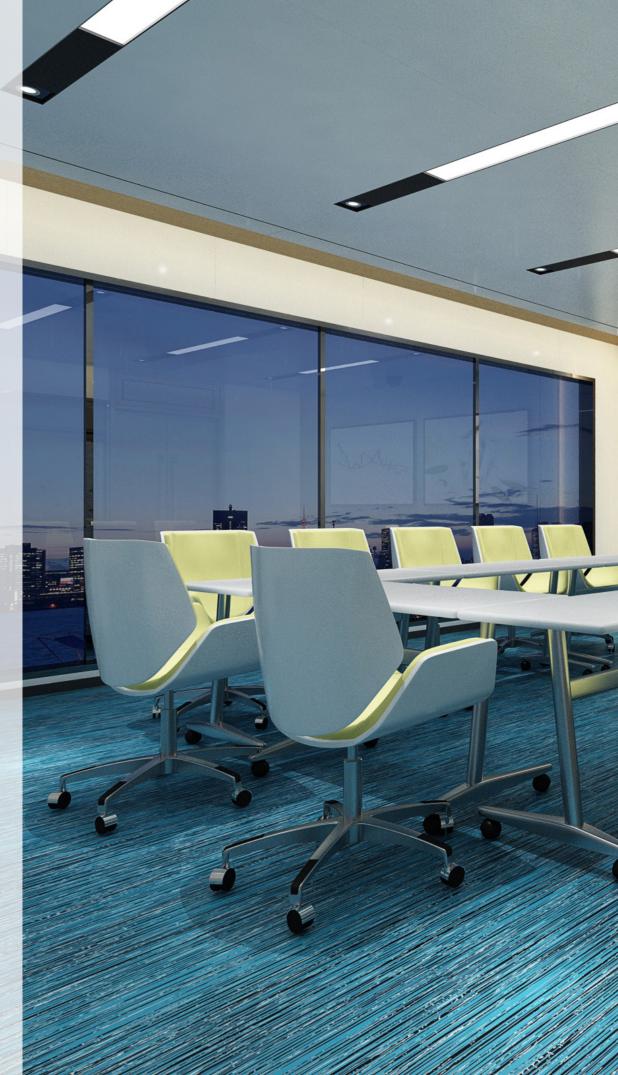

## Fit for Purpose.

Neoflex Striation Series is purpose-built to be durable, comfortable, slip and indent resistant, as well functional.

It does not dent or crack when subjected to impacts and at the same time reduces ambient noise, step noise, reverberation, noise transfer and vibration transfer creating a pleasant and restful environment.

# **Technical Specifications.**

Neoflex Striation Series is made of 100% synthetic EPDM rubber with a life expectancy of 10+ years backed by a 7-year limited guarantee. Its performance surpasses other types of rubber flooring as well as resilient vinyl, PVC, hardwood, laminated wood or EVA foam.