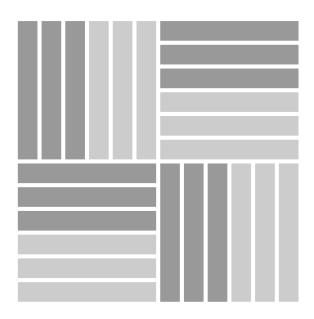

# Installation Options.

Neoflex Striation Series Flooring can be installed in a variety of different ways. Different colors can be combined to great effect.

### **3-Color Random**

Herringbone