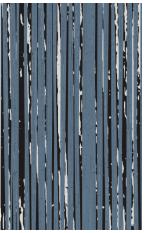

mm













Color 488 SK12 LN06

Thickness 6 mm



111

-

Thickness 6 mm



# **Standard Colors.**

Neoflex Striation Series is available in a wide variety of standard colorways that utilize two pattern colors printed over a black EPDM rubber base.

The below color swatches are meant to give you a first impression of colors and materials. Experience has shown, however, that printed versions of colors cannot in all cases faithfully reproduce the color appearance of the originals. We therefore recommend that you consult your Neoflex partner on your preferred color choices, who will be happy to show you original samples and assist you.



488 SK14 LN05



488 SK14 LN15



488 SK14 LN02



488 SK14 LN06



488 SK14 LN16



488 SK14 LN09



488 SK14 LN07



488 SK14 LN17



488 SK14 LN11



488 SK14 LN08



488 SK14 N18



488 SK14 LN19



488 SK05 LN06



488 SK08 LN06



488 SK15 LN18



488 SK16 LN07



488 SK05 LN08



488 SK08 LN07



488 SK15 LN07



488 SK17 LN18



488 SK05 LN07



488 SK15 LN16



488 SK16 LN17



488 SK17 LN07



488 SK06 LN07



488 SK15 LN17



488 SK16 LN18



488 SK18 LN07



488 SK09 LN06



488 SK04 LN07



488 SK15 LN06



488 SK16 LN08



488 SK19 LN06



488 SK10 LN11



488 SK16 LN06



488 SK08 LN20



488 SK12 LN06



488 SK09 LN20



488 SK05 LN18



488 SK15 LN05



488 SK02 LN04



488 SK20 LN07



488 SK06 LN18



488 SK09 LN07

# Installation Options.

Neoflex Striation Series Flooring can be installed in a variety of different ways. Different colors can be combined to great effect.



### 2-Color Random

2-Color Random



### 2-C