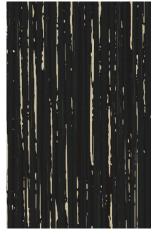

variety of standard colorways that utilize two pattern colors printed over a black EPDM rubber base.

The below color swatches are meant to give you a first impression of colors and materials. Experience has shown, however, that printed versions of colors cannot in all cases faithfully reproduce the color appearance of the originals. We therefore recommend that you consult your Neoflex partner on your preferred color choices, who will be happy to show you original samples and assist you.



488 SK14 LN05



488 SK14 LN15



488 SK14 LN02



488 SK14 LN06



488 SK14 LN16



488 SK14 LN09



488 SK14 LN07



488 SK14 LN17



488 SK14 LN11



488 SK14 LN08



488 SK14 N18



488 SK14 LN19



488 SK05 LN06



488 SK08 LN06



488 SK15 LN18



488 SK16 LN07



488 SK05 LN08



488 SK08 LN07



488 SK15 LN07



488 SK17 LN18



488 SK05 LN07



488 SK15 LN16



488 SK16 LN17



488 SK17 LN07



488 SK06 LN07



488 SK15 LN17



488 SK16 LN18



488 SK18 LN07



488 SK09 LN06



488 SK04 LN07



488 SK15 LN06



488 SK16 LN08



488 SK19 LN06



488 SK10 LN11



488 SK16 LN06



488 SK08 LN20



488 SK12 LN06



488 SK09 LN20



488 SK05 LN18



488 SK15 LN05



488 SK02 LN04



488 SK20 LN07



488 SK06 LN18



488 SK09 LN07

# Installation Options.

Neoflex Striation Series Flooring can be installed in a variety of different ways. Different colors can be combined to great effect.



### 2-Color Random

2-Color Random



### 2-Color Random





### **3-Color Random**



Herringbone



## 2-Color Herringbone



## 2-Color Herringbone



### Checkerboard



#### 2-Color Checkerbo