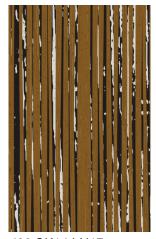

## **Inspired by Nature.**

=

=

Inspired by geological linear furrows in layers of colors generated by glaciation, and designed to evoke a subtle, textured, contemporary aesthetic.

Neoflex Striation Series showcases exquisite color combinations across its 36 colorways, giving the floor a strong presence that is at once both dramatic, yet reassuring.

| <br>1200 mm |            |
|-------------|------------|
|             | <br>200 mm |
|             |            |
|             |            |

**Color** 488 SK05 LN08

**Thickness** 6 mm

**Color** 488 RF14 LN15

**Thickness** 6 mm

**Color** 488 SK14 LN19

**Thickness** 2.5 mm

**Color** 488 SK15 LN06

Thickness 2.5 mm

Color 488 SK12 LN06

Thickness 6 mm

111