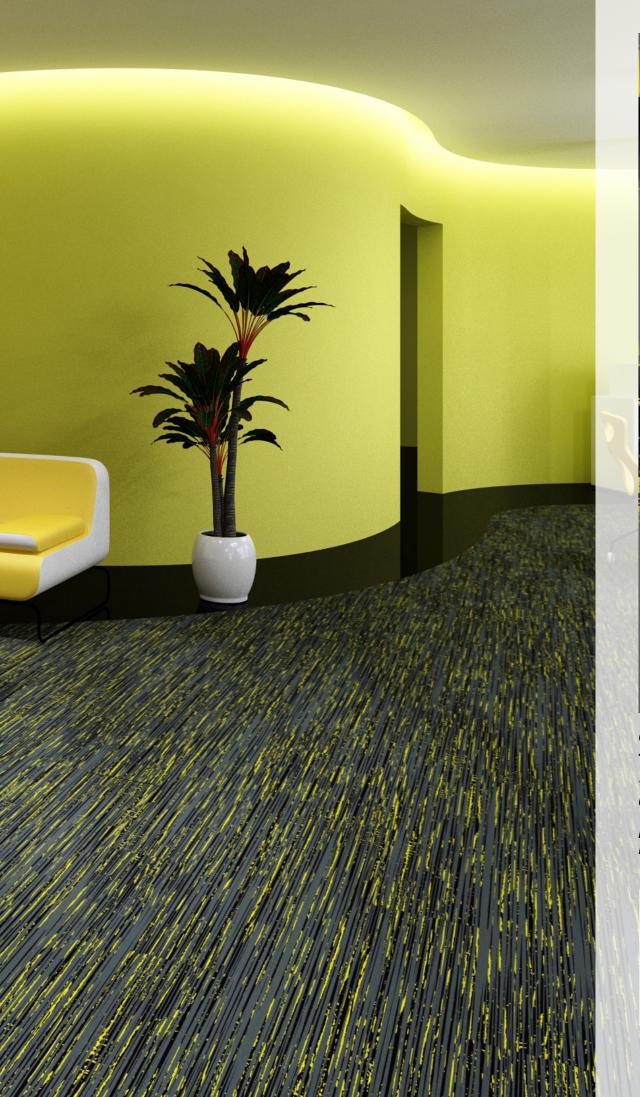

## **Inspired by Nature.**

=

=

Inspired by geological linear furrows in layers of colors generated by glaciation, and designed to evoke a subtle, textured, contemporary aesthetic.

Neoflex Striation Series showcases exquisite color combinations across its 36 colorways, giving the floor a strong presence that is at once both dramatic, yet reassuring.

## Fit for Purpose.

Neoflex Striation Series is purpose-built to be durable, comfortable, slip and indent resistant, as well functional.

It does not dent or crack when subjected to impacts and at the same time reduces ambient noise, step noise, reverberation, noise transfer and vibration transfer creating a pleasant and restful environment.