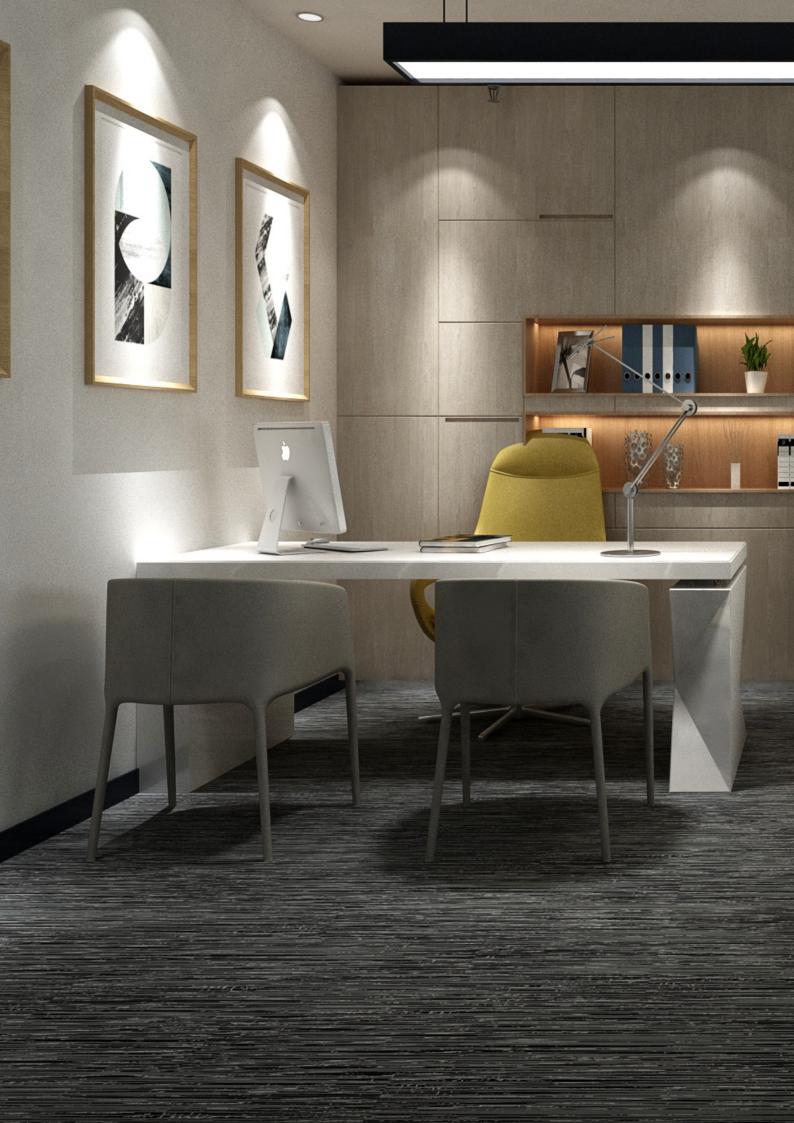

## **Neoflex Striation Series.**

Neoflex<sup>™</sup> Striation Series is a 100% EPDM rubber floor covering made of polymerically bound synthetic rubber, which incorporates an advanced polyurethane coating technology.

Designed for use in indoor commercial settings, it exhibits excellent physical properties of EPDM rubber floors such as user comfort, flexibility, durability, sound insulation and step noise reduction.

Neoflex Rubber Flooring is globally recognized as a superior product of an ISO 9001 & ISO 14001 certified manufacturer of rubber flooring for 33 years.

NORAL RES

**Color** 488 SK10 LN07

Thickness 2.5 mm

Installation Chevron