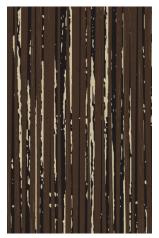

**Color** 488 SK05 LN07

Thickness 2.5 mm

**Color** 488 SK02 LN04

Thickness 2.5 mm