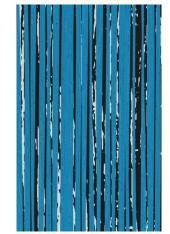

## **Inspired by Nature.**

=

=

Inspired by geological linear furrows in layers of colors generated by glaciation, and designed to evoke a subtle, textured, contemporary aesthetic.

Neoflex Striation Series showcases exquisite color combinations across its 36 colorways, giving the floor a strong presence that is at once both dramatic, yet reassuring.

**Colors** 488 SK14 LN09

Thickness 6 mm