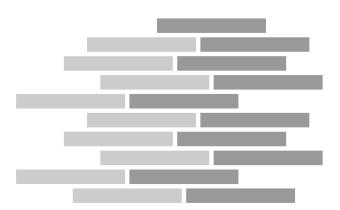

488 SK14 N18



488 SK14 LN19



488 SK05 LN06



488 SK08 LN06



488 SK15 LN18



488 SK16 LN07



488 SK05 LN08



488 SK08 LN07



488 SK15 LN07



488 SK17 LN18



488 SK05 LN07



488 SK15 LN16



488 SK16 LN17



488 SK17 LN07



488 SK06 LN07



488 SK15 LN17



488 SK16 LN18



488 SK18 LN07



488 SK09 LN06



488 SK04 LN07



488 SK15 LN06



488 SK16 LN08



488 SK19 LN06



488 SK10 LN11



488 SK16 LN06



488 SK08 LN20



488 SK12 LN06



488 SK09 LN20



488 SK05 LN18



488 SK15 LN05



488 SK02 LN04



488 SK20 LN07



488 SK06 LN18



488 SK09 LN07

# Installation Options.

Neoflex Striation Series Flooring can be installed in a variety of different ways. Different colors can be combined to great effect.



### 2-Color Random

2-Color Random



### 2-Color Random





### **3-Color Random**



Herringbone



## 2-Color Herringbone



## 2-Color Herringbone



### Checkerboard



#### 2-Color Checkerboard



### 2-Color Checkerboard



#### 2-Color Checkerboard



# **Technical Specifications.**

Neoflex Striation Series is made of 100% synthetic EPDM rubber with a life expectancy of 10+ years backed by a 7-year limited guarantee. Its performance surpasses other types of rubber flooring as well as resilient vinyl, PVC, hardwood, laminated wood or EVA foam.

| Property                                  | Standard              | Result                          |                          |
|-------------------------------------------|-----------------------|---------------------------------|--------------------------|
| Dimensions