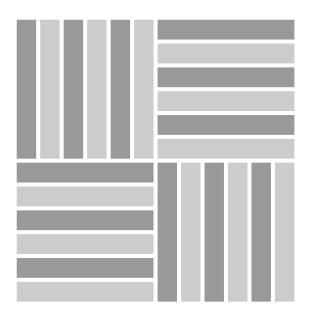

# Installation Options.

Neoflex Striation Series Flooring can be installed in a variety of different ways. Different colors can be combined to great effect.

### **3-Color Random**

Herringbone