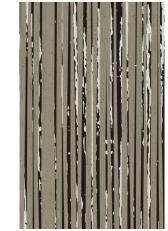

Neoflex Rubber Flooring is globally recognized as a superior product of an ISO 9001 & ISO 14001 certified manufacturer of rubber flooring for 33 years.

NORAL RES

**Color** 488 SK10 LN07

Thickness 2.5 mm

Installation Chevron

## **Inspired by Nature.**

=

=

Inspired by geological linear furrows in layers of colors generated by glaciation, and designed to evoke a subtle, textured, contemporary aesthetic.

Neoflex Striation Series showcases exquisite color combinations across its 36 colorways, giving the floor a strong presence that is at once both dramatic, yet reassuring.