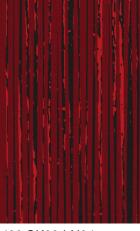

Neoflex Rubber Flooring is globally recognized as a superior product of an ISO 9001 & ISO 14001 certified manufacturer of rubber flooring for 33 years.

NORAL RES

**Color** 488 SK10 LN07

Thickness 2.5 mm

Installation Chevron

## **Inspired by Nature.**

=

=

Inspired by geological linear furrows in layers of colors generated by glaciation, and designed to evoke a subtle, textured, contemporary aesthetic.

Neoflex Striation Series showcases exquisite color combinations across its 36 colorways, giving the floor a strong presence that is at once both dramatic, yet reassuring.