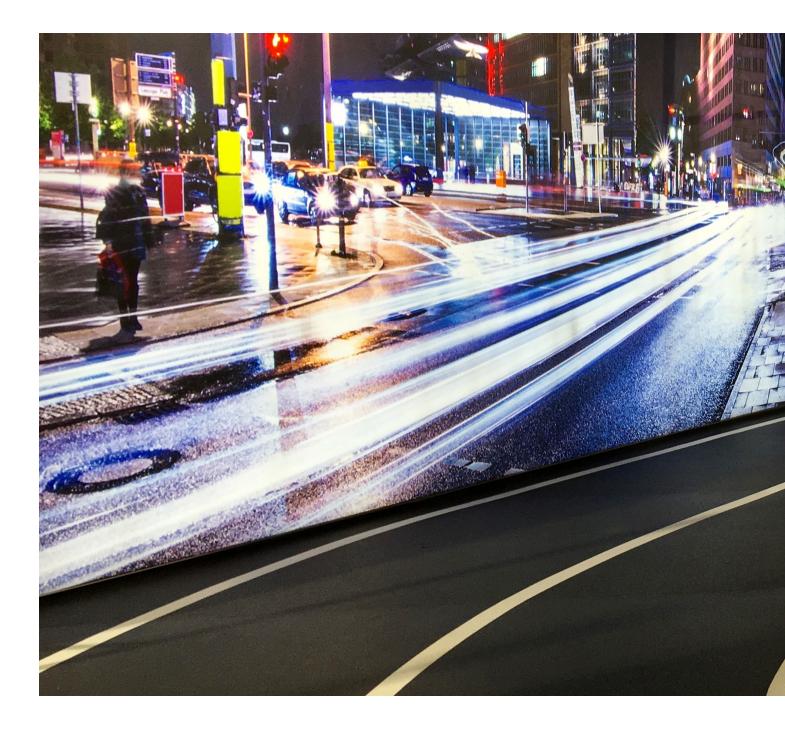

## **Inspired by Nature.**

=

=

Inspired by geological linear furrows in layers of colors generated by glaciation, and designed to evoke a subtle, textured, contemporary aesthetic.

Neoflex Striation Series showcases exquisite color combinations across its 36 colorways, giving the floor a strong presence that is at once both dramatic, yet reassuring.