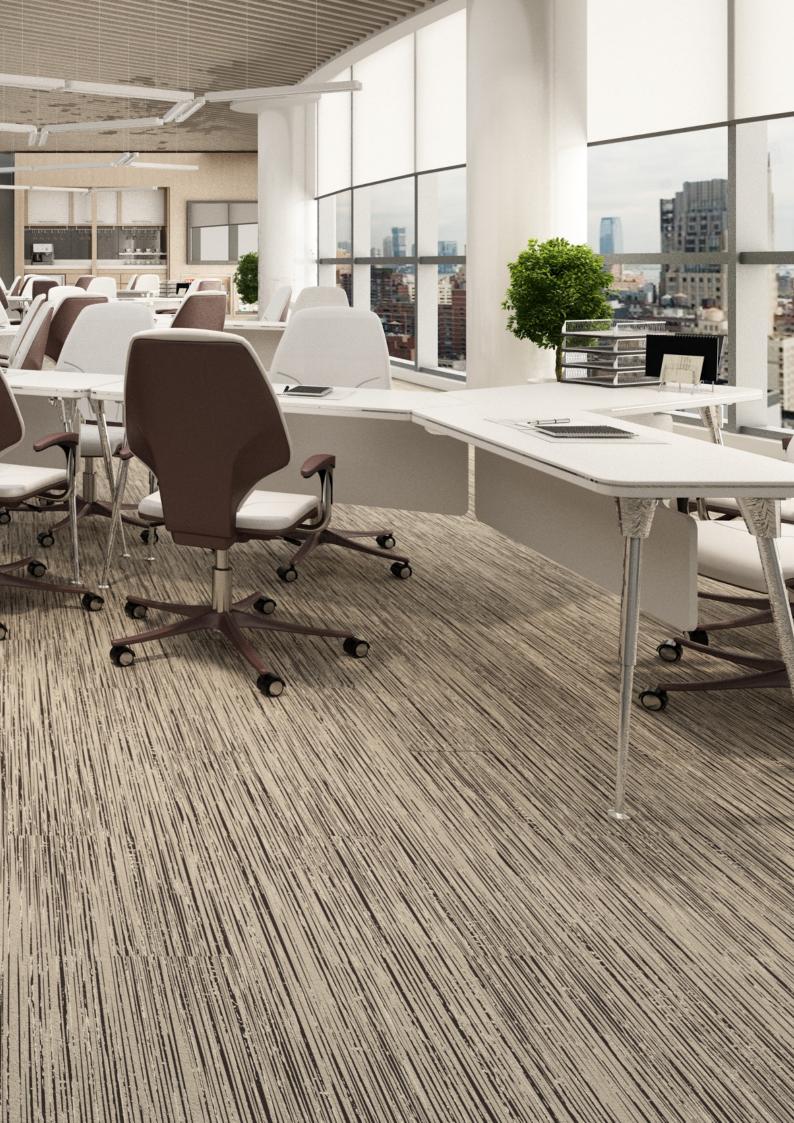

## **Neoflex Striation Series.**

Neoflex<sup>™</sup> Striation Series is a 100% EPDM rubber floor covering made of polymerically bound synthetic rubber, which incorporates an advanced polyurethane coating technology.

Designed for use in indoor commercial settings, it exhibits excellent physical properties of EPDM rubber floors such as user comfort, flexibility, durability, sound insulation and step noise reduction.

## Fit for Purpose.

Neoflex Striation Series is purpose-built to be durable, comfortable, slip and indent resistant, as well functional.

It does not dent or crack when subjected to impacts and at the same time reduces ambient noise, step noise, reverberation, noise transfer and vibration transfer creating a pleasant and restful environment.