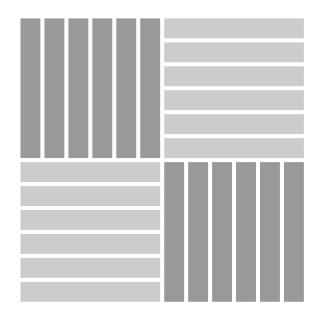

# Installation Options.

Neoflex Striation Series Flooring can be installed in a variety of different ways. Different colors can be combined to great effect.

### 2-Color Random

2-Color Random

### 2-Color Random