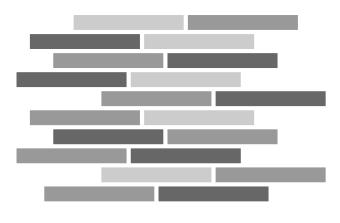

# Installation Options.

Neoflex Striation Series Flooring can be installed in a variety of different ways. Different colors can be combined to great effect.

### 2-Color Random

2-Color Random

### 2-Color Random