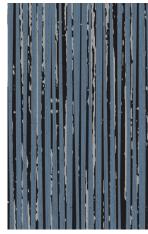

Neoflex Rubber Flooring is globally recognized as a superior product of an ISO 9001 & ISO 14001 certified manufacturer of rubber flooring for 33 years.

NORAL RES

**Color** 488 SK10 LN07

Thickness 2.5 mm

Installation Chevron