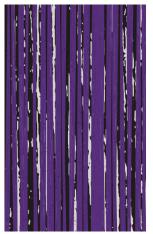

| <br>1200 mm |            |
|-------------|------------|
|             | <br>200 mm |
|             |            |
|             |            |

**Color** 488 SK05 LN08

**Thickness** 6 mm

**Color** 488 RF14 LN15

**Thickness** 6 mm

**Color** 488 SK14 LN19

**Thickness** 2.5 mm

**Color** 488 SK15 LN06

Thickness 2.5 mm

Color 488 SK12 LN06

Thickness 6 mm

111