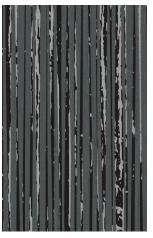

Neoflex Rubber Flooring is globally recognized as a superior product of an ISO 9001 & ISO 14001 certified manufacturer of rubber flooring for 33 years.

NORAL RES

**Color** 488 SK10 LN07

Thickness 2.5 mm

Installation Chevron

**Color** 488 SK05 LN06

**Thickness** 6 mm