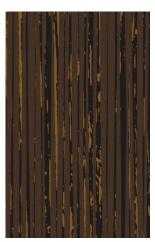

**Color** 488 SK05 LN07

Thickness 2.5 mm

**Color** 488 SK02 LN04

Thickness 2.5 mm