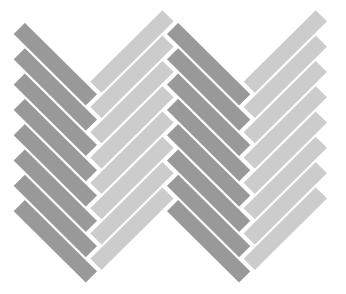

# Installation Options.

Neoflex Striation Series Flooring can be installed in a variety of different ways. Different colors can be combined to great effect.

## 2-Color Herringbone