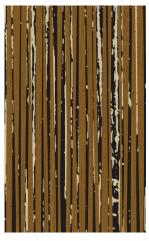

## **Inspired by Nature.**

=

=

Inspired by geological linear furrows in layers of colors generated by glaciation, and designed to evoke a subtle, textured, contemporary aesthetic.

Neoflex Striation Series showcases exquisite color combinations across its 36 colorways, giving the floor a strong presence that is at once both dramatic, yet reassuring.

**Colors** 488 SK14 LN09

Thickness 6 mm