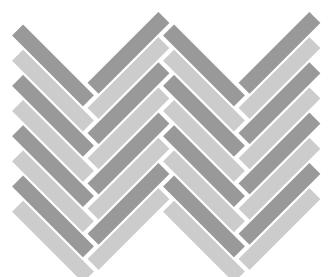

# Installation Options.

Neoflex Striation Series Flooring can be installed in a variety of different ways. Different colors can be combined to great effect.

## 2-Color Herringbone