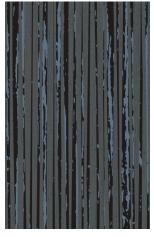

kness 6 mm



# **Standard Colors.**

Neoflex Striation Series is available in a wide variety of standard colorways that utilize two pattern colors printed over a black EPDM rubber base.

The below color swatches are meant to give you a first impression of colors and materials. Experience has shown, however, that printed versions of colors cannot in all cases faithfully reproduce the color appearance of the originals. We therefore recommend that you consult your Neoflex partner on your preferred color choices, who will be happy to show you original samples and assist you.



488 SK14 LN05



488 SK14 LN15



488 SK14 LN02



488 SK14 LN06



488 SK14 LN16



488 SK14 LN09



488 SK14 LN07



488 SK14 LN17



488 SK14 LN11



488 SK14 LN08



488 SK14 N18



488 SK14 LN19



488 SK05 LN06



488 SK08 LN06



488 SK15 LN18



488 SK16 LN07



488 SK05 LN08



488 SK08 LN07



488 SK15 LN07



488 SK17 LN18



488 SK05 LN07



488 SK15 LN16



488 SK16 LN17



488 SK17 LN07



488 SK06 LN07



488 SK15 LN17



488 SK16 LN18



488 SK18 LN07



488 SK09 LN06



488 SK04 LN07



488 SK15 LN06



488 SK16 LN08



488 SK19 LN06



488 SK10 LN11



488 SK16 LN06



488 SK08 LN20



488 SK12 LN06



488 SK09 LN20



488 SK05 LN18



488 SK15 LN05



488 SK02 LN04



488 SK20 LN07



488 SK06 LN18



488 SK09 LN07

# Installation Options.

Neoflex Striation Series Flooring can be installed in a variety of different ways. Different colors can be combined to great effect.



### 2-Color Random

2-Color Random



### 2-Color Random





### **3-Color Random**



Herringbone



## 2-Colo