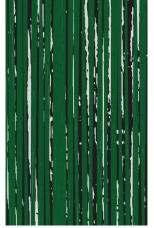

Neoflex Rubber Flooring is globally recognized as a superior product of an ISO 9001 & ISO 14001 certified manufacturer of rubber flooring for 33 years.

NORAL RES

**Color** 488 SK10 LN07

Thickness 2.5 mm

Installation Chevron

**Color** 488 SK05 LN06

**Thickness** 6 mm