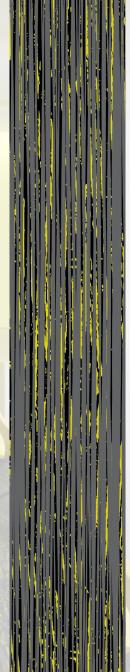

es ambient noise, step noise, reverberation, noise transfer and vibration transfer creating a pleasant and restful environment.





**Color** 488 SK05 LN07

Thickness 2.5 mm

**Color** 488 SK02 LN04

Thickness 2.5 mm







## In A Unique Format.

Neoflex Striation Series is supplied in 1200 mm x 200 mm modular planks.

With five unique planks, designed to be laid at random, a truely sophisticated floor can be created that avoids repetition.

| <br>1200 mm |            |
|-------------|------------|
|             | <br>200 mm |
|             |            |
|             |            |





**Color** 488 SK05 LN08

**Thickness** 6 mm



**Color** 488 RF14 LN15

**Thickness** 6 mm









**Color** 488 SK14 LN19

**Thickness** 2.5 mm



**Color** 488 SK15 LN06

Thickness 2.5 mm













Color 488 SK12 LN06

Thickness 6 mm



111

-

Thickness 6 mm



# **Standard Colors.**

Neoflex Striation Series is available in a wide variety of standard colorways that utilize two pattern colors printed over a black EPDM rubber base.

The below color swatches are meant to give you a first impression of colors and materials. Experience has shown, however, that printed versions of colors cannot in all cases faithfully reproduce the color appearance of the originals. We therefore recommend that you consult your Neoflex partner on your preferred color choices, who will be happy to show you original samples and assist you.



488 SK14 LN05



488 SK14 LN15



488 SK14 LN02



488 SK14 LN06



488 SK14 LN16



488 SK14 LN09



488 SK14 LN07



488 SK14 LN17



488 SK14 LN11



488 SK14 LN0