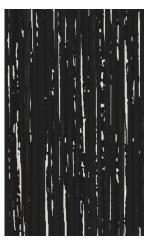

## **Inspired by Nature.**

=

=

Inspired by geological linear furrows in layers of colors generated by glaciation, and designed to evoke a subtle, textured, contemporary aesthetic.

Neoflex Striation Series showcases exquisite color combinations across its 36 colorways, giving the floor a strong presence that is at once both dramatic, yet reassuring.

-

Thickness 6 mm