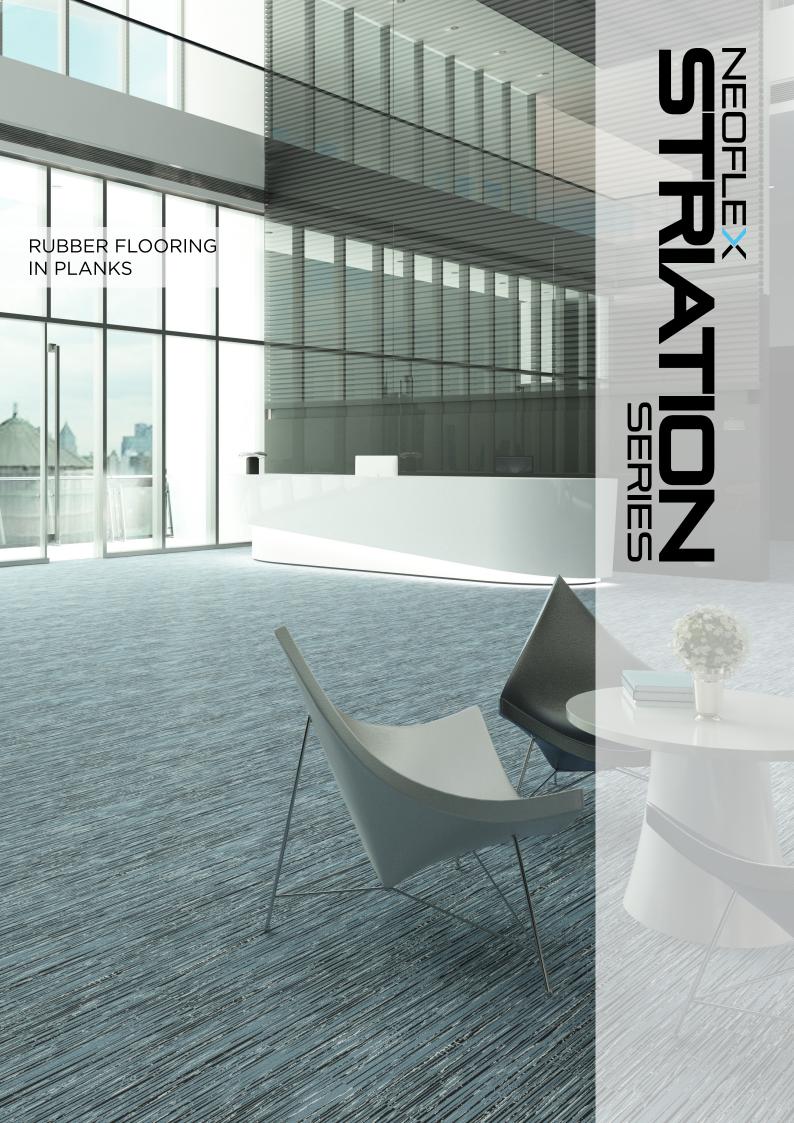

## **Neoflex Striation Series.**

Neoflex<sup>™</sup> Striation Series is a 100% EPDM rubber floor covering made of polymerically bound synthetic rubber, which incorporates an advanced polyurethane coating technology.

Designed for use in indoor commercial settings, it exhibits excellent physical properties of EPDM rubber floors such as user comfort, flexibility, durability, sound insulation and step noise reduction.

## **Inspired by Nature.**

=

=

Inspired by geological linear furrows in layers of colors generated by glaciation, and designed to evoke a subtle, textured, contemporary aesthetic.

Neoflex Striation Series showcases exquisite color combinations across its 36 colorways, giving the floor a strong presence that is at once both dramatic, yet reassuring.