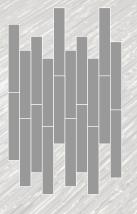

## **Inspired by Nature.**

=

=

Inspired by geological linear furrows in layers of colors generated by glaciation, and designed to evoke a subtle, textured, contemporary aesthetic.

Neoflex Striation Series showcases exquisite color combinations across its 36 colorways, giving the floor a strong presence that is at once both dramatic, yet reassuring.

## In A Unique Format.

Neoflex Striation Series is supplied in 1200 mm x 200 mm modular planks.

With five unique planks, designed to be laid at random, a truely sophisticated floor can be created that avoids repetition.