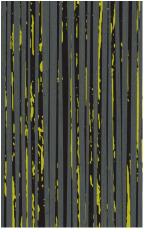

## **Inspired by Nature.**

=

=

Inspired by geological linear furrows in layers of colors generated by glaciation, and designed to evoke a subtle, textured, contemporary aesthetic.

Neoflex Striation Series showcases exquisite color combinations across its 36 colorways, giving the floor a strong presence that is at once both dramatic, yet reassuring.

Neoflex Rubber Flooring is globally recognized as a superior product of an ISO 9001 & ISO 14001 certified manufacturer of rubber flooring for 33 years.

NORAL RES

**Color** 488 SK10 LN07

Thickness 2.5 mm

Installation Chevron