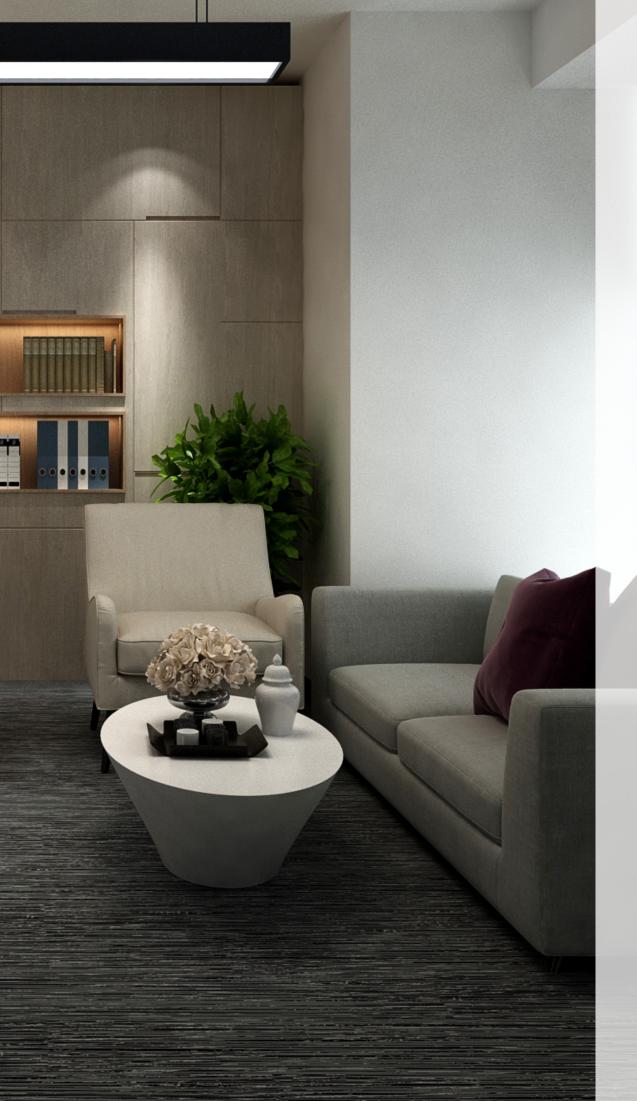

## **Inspired by Nature.**

=

=

Inspired by geological linear furrows in layers of colors generated by glaciation, and designed to evoke a subtle, textured, contemporary aesthetic.

Neoflex Striation Series showcases exquisite color combinations across its 36 colorways, giving the floor a strong presence that is at once both dramatic, yet reassuring.

## Fit for Purpose.

Neoflex Striation Series is purpose-built to be durable, comfortable, slip and indent resistant, as well functional.

It does not dent or crack when subjected to impacts and at the same time reduces ambient noise, step noise, reverberation, noise transfer and vibration transfer creating a pleasant and restful environment.