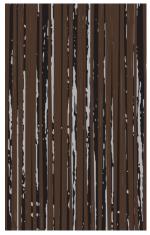

**Color** 488 SK05 LN07

Thickness 2.5 mm

**Color** 488 SK02 LN04

Thickness 2.5 mm