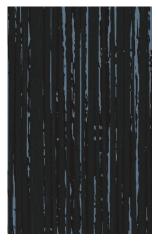

ailable in a wide variety of standard colorways that utilize two pattern colors printed over a black EPDM rubber base.

The below color swatches are meant to give you a first impression of colors and materials. Experience has shown, however, that printed versions of colors cannot in all cases faithfully reproduce the color appearance of the originals. We therefore recommend that you consult your Neoflex partner on your preferred color choices, who will be happy to show you original samples and assist you.



488 SK14 LN05



488 SK14 LN15



488 SK14 LN02



488 SK14 LN06



488 SK14 LN16



488 SK14 LN09



488 SK14 LN07



488 SK14 LN17



488 SK14 LN11



488 SK14 LN08



488 SK14 N18



488 SK14 LN19



488 SK05 LN06



488 SK08 LN06



488 SK15 LN18



488 SK16 LN07



488 SK05 LN08



488 SK08 LN07



488 SK15 LN07



488 SK17 LN18



488 SK05 LN07



488 SK15 LN16



488 SK16 LN17



488 SK17 LN07



488 SK06 LN07



488 SK15 LN17



488 SK16 LN18



488 SK18 LN07



488 SK09 LN06



488 SK04 LN07



488 SK15 LN06



488 SK16 LN08



488 SK19 LN06



488 SK10 LN11



488 SK16 LN06



488 SK08 LN20



488 SK12 LN06



488 SK09 LN20



488 SK05 LN18



488 SK15 LN05



488 SK02 LN04



488 SK20 LN07



488 SK06 LN18



488 SK09 LN07

# Installation Options.

Neoflex Striation Series Flooring can be installed in a variety of different ways. Different colors can be combined to great effect.



### 2-Color Random

2-Color Random



### 2-Color Random





### **3-Color Random**



Herringbone



## 2-Color Herringbone



## 2-Color Herringbone



### Checkerboard



####