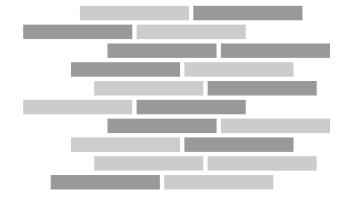

14 LN11



488 SK14 LN08



488 SK14 N18



488 SK14 LN19



488 SK05 LN06



488 SK08 LN06



488 SK15 LN18



488 SK16 LN07



488 SK05 LN08



488 SK08 LN07



488 SK15 LN07



488 SK17 LN18



488 SK05 LN07



488 SK15 LN16



488 SK16 LN17



488 SK17 LN07



488 SK06 LN07



488 SK15 LN17



488 SK16 LN18



488 SK18 LN07



488 SK09 LN06



488 SK04 LN07



488 SK15 LN06



488 SK16 LN08



488 SK19 LN06



488 SK10 LN11



488 SK16 LN06



488 SK08 LN20



488 SK12 LN06



488 SK09 LN20



488 SK05 LN18



488 SK15 LN05



488 SK02 LN04



488 SK20 LN07



488 SK06 LN18



488 SK09 LN07

# Installation Options.

Neoflex Striation Series Flooring can be installed in a variety of different ways. Different colors can be combined to great effect.



### 2-Color Random

2-Color Random



### 2-Color Random





### **3-Color Random**



Herringbone



## 2-Color Herringbone



## 2-Color Herringbone



### Checkerboard



#### 2-Color Checkerboard



### 2-Color Checkerboard



#### 2-Color Checkerboard



# **Technical Specifications.**

Neoflex Striation Series is made of 100% synthetic EPDM rubber with a life expectancy of 10+ years backed by a 7-year limited guarantee. Its performance surpasses other types of rubber flooring as well as resilient vinyl, PVC, hardwood, laminated wood or EVA foam.

| Property                                  | Standard              | Result                          |                          |
|-------------------------------------------|-----------------------|---------------------------------|--------------------------|
| Dimensions