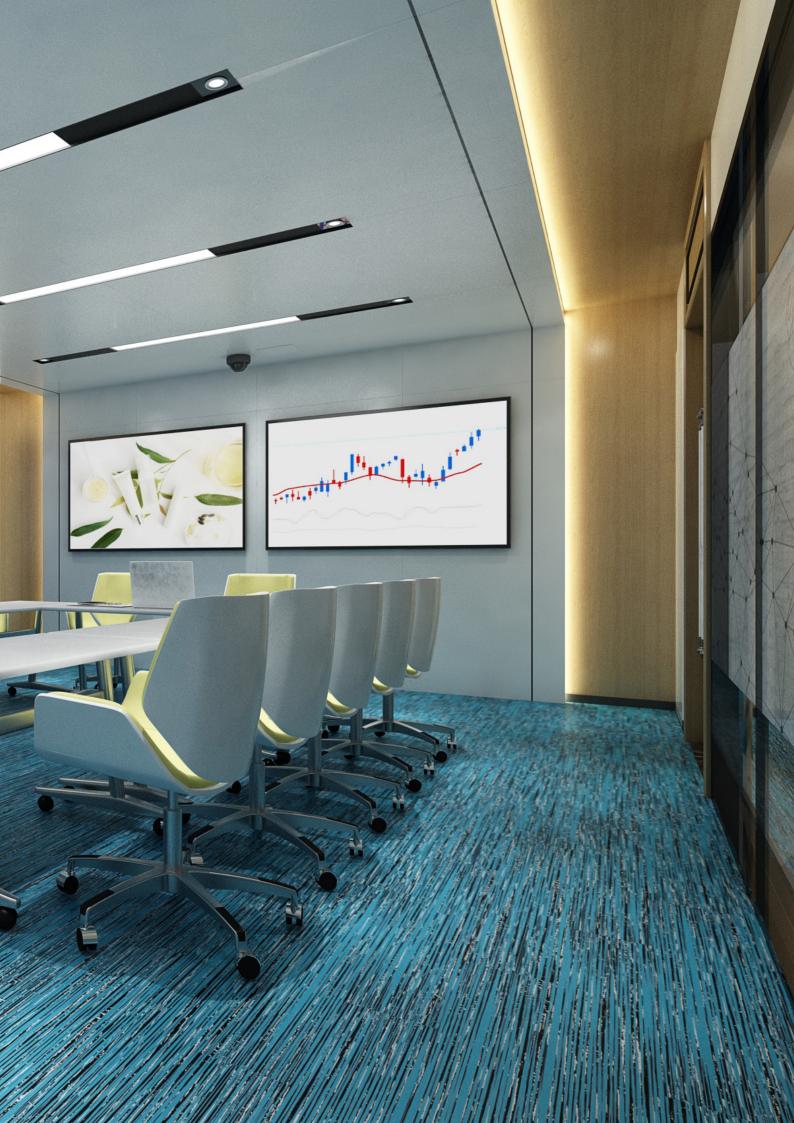

## Fit for Purpose.

Neoflex Striation Series is purpose-built to be durable, comfortable, slip and indent resistant, as well functional.

It does not dent or crack when subjected to impacts and at the same time reduces ambient noise, step noise, reverberation, noise transfer and vibration transfer creating a pleasant and restful environment.

# **Technical Specifications.**

Neoflex Striation Series is made of 100% synthetic EPDM rubber with a life expectancy of 10+ years backed by a 7-year limited guarantee. Its performance surpasses other types of rubber flooring as well as resilient vinyl, PVC, hardwood, laminated wood or EVA foam.