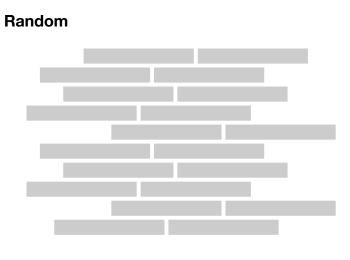

## In A Unique Format.

Neoflex Striation Series is supplied in 1200 mm x 200 mm modular planks.

With five unique planks, designed to be laid at random, a truely sophisticated floor can be created that avoids repetition.

| <br>1200 mm |            |
|-------------|------------|
|             | <br>200 mm |
|             |            |
|             |            |

**Color** 488 SK05 LN08

**Thickness** 6 mm

**Color** 488 RF14 LN15