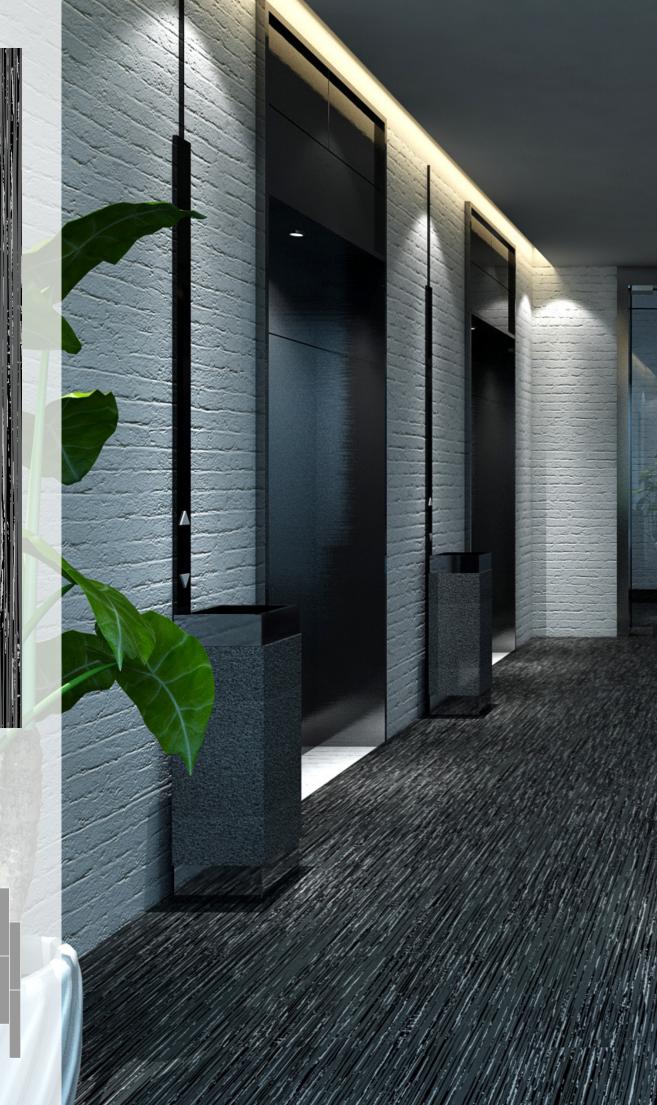

## Fit for Purpose.

Neoflex Striation Series is purpose-built to be durable, comfortable, slip and indent resistant, as well functional.

It does not dent or crack when subjected to impacts and at the same time reduces ambient noise, step noise, reverberation, noise transfer and vibration transfer creating a pleasant and restful environment.

## In A Unique Format.

Neoflex Striation Series is supplied in 1200 mm x 200 mm modular planks.

With five unique planks, designed to be laid at random, a truely sophisticated floor can be created that avoids repetition.