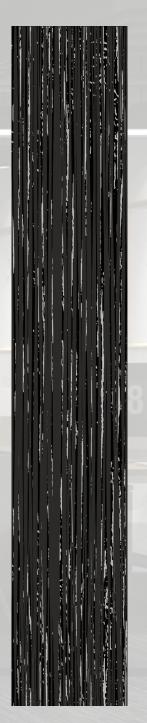

## **Neoflex Striation Series.**

Neoflex<sup>™</sup> Striation Series is a 100% EPDM rubber floor covering made of polymerically bound synthetic rubber, which incorporates an advanced polyurethane coating technology.

Designed for use in indoor commercial settings, it exhibits excellent physical properties of EPDM rubber floors such as user comfort, flexibility, durability, sound insulation and step noise reduction.

## **Inspired by Nature.**

=

=

Inspired by geological linear furrows in layers of colors generated by glaciation, and designed to evoke a subtle, textured, contemporary aesthetic.

Neoflex Striation Series showcases exquisite color combinations across its 36 colorways, giving the floor a strong presence that is at once both dramatic, yet reassuring.