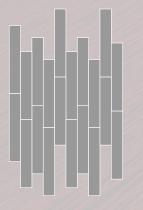

## In A Unique Format.

Neoflex Striation Series is supplied in 1200 mm x 200 mm modular planks.

With five unique planks, designed to be laid at random, a truely sophisticated floor can be created that avoids repetition.

| <br>1200 mm |            |
|-------------|------------|
|             | <br>200 mm |
|             |            |
|             |            |

**Color** 488 SK05 LN08

**Thickness** 6 mm

**Color** 488 RF14 LN15