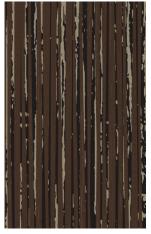

**Color** 488 SK05 LN07

Thickness 2.5 mm

**Color** 488 SK02 LN04

Thickness 2.5 mm