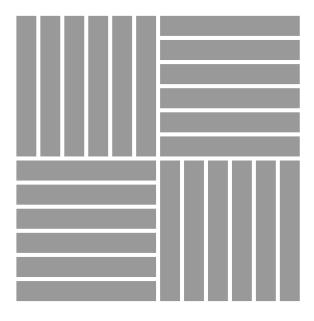

# Installation Options.

Neoflex Striation Series Flooring can be installed in a variety of different ways. Different colors can be combined to great effect.

### 2-Color Random

2-Color Random

### 2-Color Random