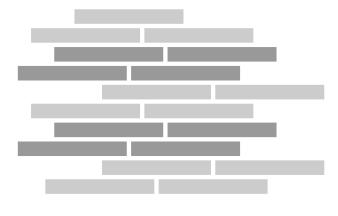

08



488 SK14 N18



488 SK14 LN19



488 SK05 LN06



488 SK08 LN06



488 SK15 LN18



488 SK16 LN07



488 SK05 LN08



488 SK08 LN07



488 SK15 LN07



488 SK17 LN18



488 SK05 LN07



488 SK15 LN16



488 SK16 LN17



488 SK17 LN07



488 SK06 LN07



488 SK15 LN17



488 SK16 LN18



488 SK18 LN07



488 SK09 LN06



488 SK04 LN07



488 SK15 LN06



488 SK16 LN08



488 SK19 LN06



488 SK10 LN11



488 SK16 LN06



488 SK08 LN20



488 SK12 LN06



488 SK09 LN20



488 SK05 LN18



488 SK15 LN05



488 SK02 LN04



488 SK20 LN07



488 SK06 LN18



488 SK09 LN07

# Installation Options.

Neoflex Striation Series Flooring can be installed in a variety of different ways. Different colors can be combined to great effect.



### 2-Color Random

2-Color Random



### 2-Color Random





### **3-Color Random**



Herringbone



## 2-Color Herringbone



## 2-Color Herringbone



### Checkerboard



#### 2-Color Checkerboard



### 2-Color Checkerboard



#### 2-Color Checkerboard



# **Technical Specifications.**

Neoflex Striation Series is made of 100% synthetic EPDM rubber with a life expectancy of 10+ years backed by a 7-year limited guarantee. Its performance surpasses other types of rubber flooring as well as resilient vinyl, PVC, hardwood, laminated wood or EVA foam.

| Property                                  | Standard              | Result                          |                          |
|-------------------------------------------|-----------------------|---------------------------------|--------------------------|
| Dimensions